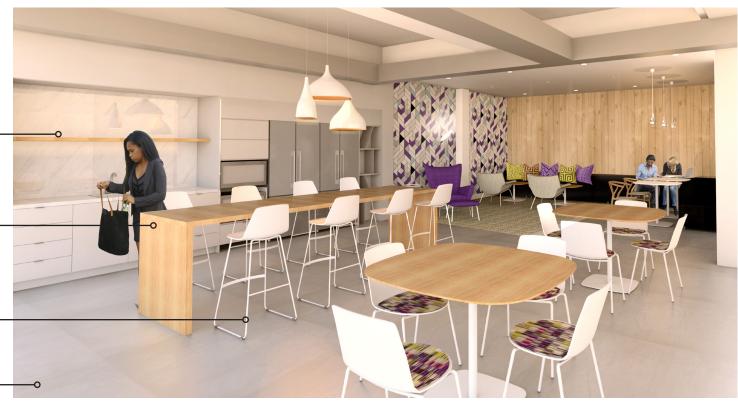

## NEW BREAKROOM REBECCA CROWN CENTER GROUND FLOOR

Grab and go or stay and relax the breakroom offers a variety of seating and zones to help make things easy to Prep, Eat, or Recharge Accents of natural materials such as

wood and stone, make the space tranquil and warm

Light, bright and durable, easy to clean finishes —

A variety of lighting with dimming capability help you set the ambience for ultimate relaxation

Abstracted nature graphics create a window into a ambient garden, bringing the outside into this enclosed space.

A variety of seating offers choice to help you get comfortable ———