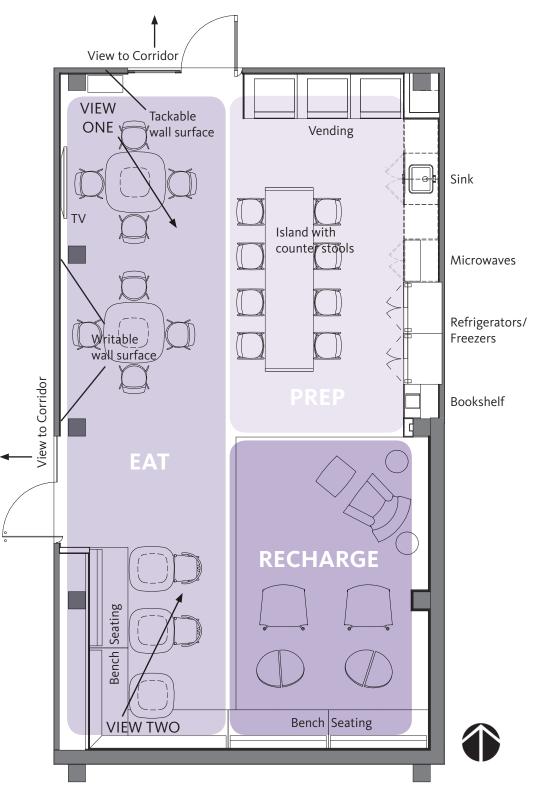

## NEW BREAKROOM REBECCA CROWN CENTER GROUND FLOOR

Grab and go or stay and relax the breakroom offers a variety of seating and zones to help make things easy to Prep, Eat, or Recharge Accents of natural materials such as

wood and stone, make the space tranquil and warm

Light, bright and durable, easy to clean finishes —

A variety of lighting with dimming capability help you set the ambience for ultimate relaxation

Abstracted nature graphics create a window into a ambient garden, bringing the outside into this enclosed space.

A variety of seating offers choice to help you get comfortable ———



## VIEW ONE





ENLARGED PLAN OF NEW RENOVATIONS

VIEW TWO