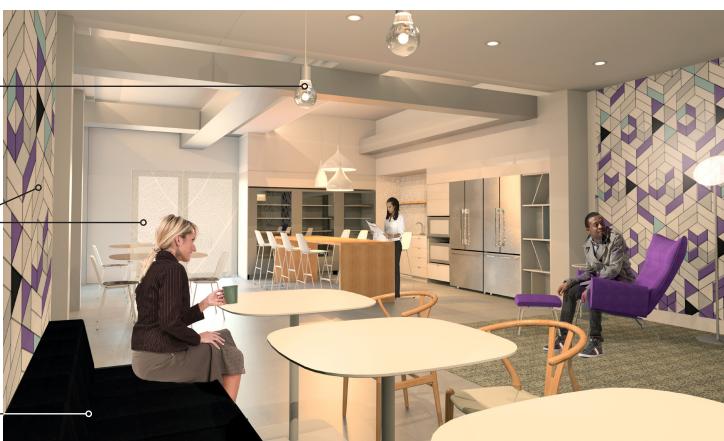

## NEW BREAKROOM REBECCA CROWN CENTER GROUND FLOOR

Grab and go or stay and relax the breakroom offers a variety of seating and zones to help make things easy to Prep, Eat, or Recharge Accents of natural materials such as

wood and stone, make the space tranquil and warm

Light, bright and durable, easy to clean finishes —

A variety of lighting with dimming capability help you set the ambience for ultimate relaxation

Abstracted nature graphics create a window into a ambient garden, bringing the outside into this enclosed space.

A variety of seating offers choice to help you get comfortable ———